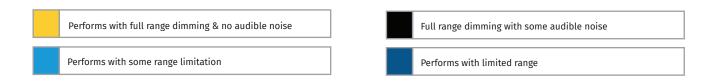

## **IMTRA Dimmer Compatability Chart**

| DIMMERS                                                                                                          | IMTRA PowerLED Dimmer ILIM80110 ILIM80200 ILIM80120 | IMTRA 2-wire<br>PowerLED<br>Dimmer<br><br>ILIM80130<br>ILIM80140 | Integrated<br>Dimming | Resolux<br>570<br>Dimmer<br><br>IL6183 | Intervolt<br>Switch Mode<br>Dimmer<br><br>ILSLD2040DC<br>ILSLD2550DC<br>ILSLD2040DD | IMTRA 10A<br>Rotary<br>Dimmer<br><br>ILDIM-ROT10 | DMS Series<br>Dimmer<br><br>ILDMS-500-X<br>ILDMS-850-X |
|------------------------------------------------------------------------------------------------------------------|-----------------------------------------------------|------------------------------------------------------------------|-----------------------|----------------------------------------|-------------------------------------------------------------------------------------|--------------------------------------------------|--------------------------------------------------------|
| 4-Wire PowerLEDs: Avalon, Captiva,<br>Camden, Gibraltar, Hatteras, Portland,<br>Rockport, Tacoma, Omega, Ventura |                                                     |                                                                  |                       |                                        |                                                                                     |                                                  |                                                        |
| 2-Wire Dimmable IML PowerLEDs                                                                                    |                                                     |                                                                  |                       |                                        |                                                                                     |                                                  |                                                        |
| Munich, Bremen, Bonn, Berlin, Kiel,<br>Lubeck, Rostock, Emden                                                    |                                                     |                                                                  |                       |                                        |                                                                                     |                                                  |                                                        |
| Resolux 851, 852, 853, 871, 872, 873                                                                             |                                                     |                                                                  |                       |                                        |                                                                                     |                                                  |                                                        |
| Resolux F-20                                                                                                     |                                                     |                                                                  |                       |                                        |                                                                                     |                                                  |                                                        |
| F-25                                                                                                             |                                                     |                                                                  |                       |                                        |                                                                                     |                                                  |                                                        |
| Resolux 805, F-16, F-17, F-23, F-30                                                                              |                                                     |                                                                  |                       |                                        |                                                                                     |                                                  |                                                        |
| Sigma PowerLED*                                                                                                  |                                                     |                                                                  |                       |                                        |                                                                                     |                                                  |                                                        |
| Duxbury, Montauk, Cluster,<br>Livewell LED Courtesy Lights                                                       |                                                     |                                                                  |                       |                                        |                                                                                     |                                                  |                                                        |
| Yukon                                                                                                            |                                                     |                                                                  |                       |                                        |                                                                                     |                                                  |                                                        |
| LED Rope Light (DC only) and<br>Flexible LED Strip Tape                                                          |                                                     |                                                                  |                       |                                        |                                                                                     |                                                  |                                                        |
| LED Replacement Bulbs                                                                                            |                                                     |                                                                  |                       |                                        |                                                                                     |                                                  |                                                        |
| BCM Light & Bright Downlights                                                                                    |                                                     |                                                                  |                       |                                        |                                                                                     |                                                  |                                                        |