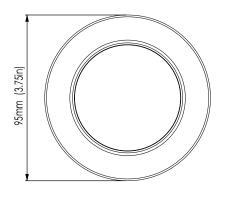

## THX203

ULTRA-SLIM THRU-HULL UNDERWATER LED LIGHT

| PHYSICAL                                     |                                                    |  |
|----------------------------------------------|----------------------------------------------------|--|
| Beam Angle                                   | 110°                                               |  |
| Water Ingress Protection Rating              | IP68                                               |  |
| Light Face Diameter                          | 95mm (3.75")                                       |  |
| Profile (Height) Of Housing                  | 18mm (0.71")                                       |  |
| Shaft Length                                 | 96mm (3.78")                                       |  |
| Housing Type                                 | Marine Bronze Body with<br>Borosilicate Glass Lens |  |
| Light Cable Length                           | 2m (6'6'') Standard<br>(Can be extended *)         |  |
| Hole Cut-Out for Shaft<br>(Hole Cutter Size) | Metric: 16.5mm<br>Imperial: 21/32 " (0.656")       |  |
| Weight                                       | 800g (1.76 Lbs)                                    |  |
| Mechanical Installation                      | Thru Hull Fitting                                  |  |