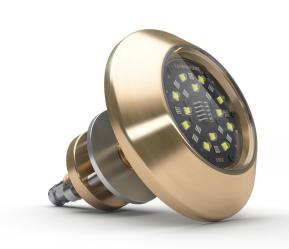

## THX203

ULTRA-SLIM THRU-HULL UNDERWATER LED LIGHT

| PART DESCRIPTION        | ORA THX203 THRU-HULL UNDERWATER LED LIGHT                       |
|-------------------------|-----------------------------------------------------------------|
| Part Number             | Blue: 60-0311<br>White: 60-0312                                 |
| Available Colors        | Single Color (Blue or White)                                    |
| Lumens                  | 12,600                                                          |
| Fixture Lumens (White)  | 5,600                                                           |
| Number & Type Of LED    | White - 12 x 10W High Power LEDs Blue - 24 x 3W High Power LEDs |
| LED Power - HICOB Array | Yes                                                             |
| Typical LED Life        | 50,000+ Hours                                                   |
| Warranty                | 2 Years                                                         |
| User Control Options    | On/Off Switch (Third party supplied)                            |
| Housing Type            | Marine Bronze Body with Borosilicate Glass Lens                 |

## THX203

ULTRA-SLIM THRU-HULL UNDERWATER LED LIGHT

| PHYSICAL                                     |                                                    |  |
|----------------------------------------------|----------------------------------------------------|--|
| Beam Angle                                   | 110°                                               |  |
| Water Ingress Protection Rating              | IP68                                               |  |
| Light Face Diameter                          | 95mm (3.75")                                       |  |
| Profile (Height) Of Housing                  | 18mm (0.71")                                       |  |
| Shaft Length                                 | 96mm (3.78")                                       |  |
| Housing Type                                 | Marine Bronze Body with<br>Borosilicate Glass Lens |  |
| Light Cable Length                           | 2m (6'6'') Standard<br>(Can be extended *)         |  |
| Hole Cut-Out for Shaft<br>(Hole Cutter Size) | Metric: 16.5mm<br>Imperial: 21/32 " (0.656")       |  |
| Weight                                       | 800g (1.76 Lbs)                                    |  |
| Mechanical Installation                      | Thru Hull Fitting                                  |  |