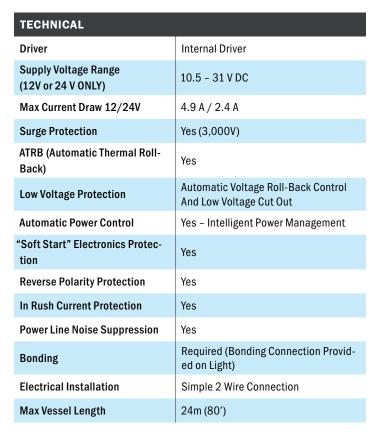

## THX203

ULTRA-SLIM THRU-HULL UNDERWATER LED LIGHT

| PART DESCRIPTION        | ORA THX203 THRU-HULL UNDERWATER LED LIGHT                       |
|-------------------------|-----------------------------------------------------------------|
| Part Number             | Blue: 60-0311<br>White: 60-0312                                 |
| Available Colors        | Single Color (Blue or White)                                    |
| Lumens                  | 12,600                                                          |
| Fixture Lumens (White)  | 5,600                                                           |
| Number & Type Of LED    | White - 12 x 10W High Power LEDs Blue - 24 x 3W High Power LEDs |
| LED Power - HICOB Array | Yes                                                             |
| Typical LED Life        | 50,000+ Hours                                                   |
| Warranty                | 2 Years                                                         |
| User Control Options    | On/Off Switch (Third party supplied)                            |
| Housing Type            | Marine Bronze Body with Borosilicate Glass Lens                 |