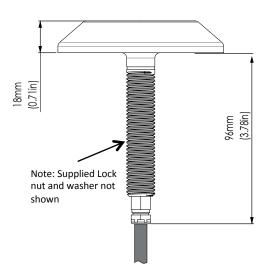

## THX203

ULTRA-SLIM THRU-HULL UNDERWATER LED LIGHT

| PHYSICAL                                     |                                                    |  |
|----------------------------------------------|----------------------------------------------------|--|
| Beam Angle                                   | 110°                                               |  |
| Water Ingress Protection Rating              | IP68                                               |  |
| Light Face Diameter                          | 95mm (3.75")                                       |  |
| Profile (Height) Of Housing                  | 18mm (0.71")                                       |  |
| Shaft Length                                 | 96mm (3.78")                                       |  |
| Housing Type                                 | Marine Bronze Body with<br>Borosilicate Glass Lens |  |
| Light Cable Length                           | 2m (6'6'') Standard<br>(Can be extended *)         |  |
| Hole Cut-Out for Shaft<br>(Hole Cutter Size) | Metric: 16.5mm<br>Imperial: 21/32 " (0.656")       |  |
| Weight                                       | 800g (1.76 Lbs)                                    |  |
| Mechanical Installation                      | Thru Hull Fitting                                  |  |