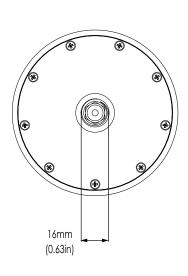

## THX203

ULTRA-SLIM THRU-HULL UNDERWATER LED LIGHT

| PHYSICAL                                     |                                                    |  |
|----------------------------------------------|----------------------------------------------------|--|
| Beam Angle                                   | 110°                                               |  |
| Water Ingress Protection Rating              | IP68                                               |  |
| Light Face Diameter                          | 95mm (3.75")                                       |  |
| Profile (Height) Of Housing                  | 18mm (0.71")                                       |  |
| Shaft Length                                 | 96mm (3.78")                                       |  |
| Housing Type                                 | Marine Bronze Body with<br>Borosilicate Glass Lens |  |
| Light Cable Length                           | 2m (6'6'') Standard<br>(Can be extended *)         |  |
| Hole Cut-Out for Shaft<br>(Hole Cutter Size) | Metric: 16.5mm<br>Imperial: 21/32 " (0.656")       |  |
| Weight                                       | 800g (1.76 Lbs)                                    |  |
| Mechanical Installation                      | Thru Hull Fitting                                  |  |