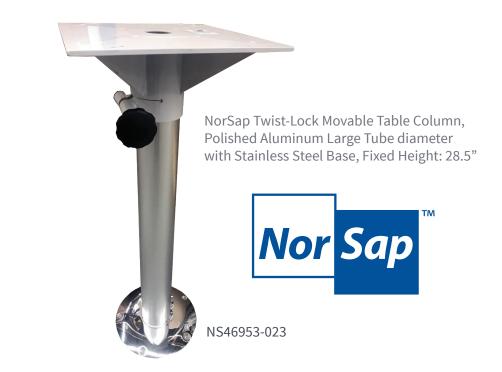

## NorSap Large Table Column

The NorSap removable table pedestal is designed for larger tables. The twist-lock base allows for a table to be removed and stowed with only a flush deck mount left behind. Multiple mount locations are available with added deck flanges. The removable column is designed to lock into deck flange to prevent twist-lock feature to loosen.

## FEATURES, SPECS & DIMENSIONS

- Polished Aluminum/316 Stainless Steel for extreme marine environment
- Twist-lock design makes pedestal removal easy
- Low-profile securing/locking mechanism
- Table Swivel Rotation
- Contact Imtra for custom height options