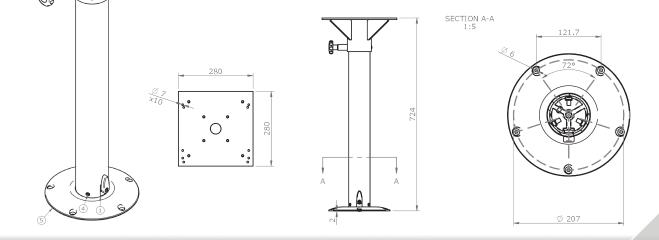

## NorSap Large Table Column

The NorSap removable table pedestal is designed for larger tables. The twist-lock base allows for a table to be removed and stowed with only a flush deck mount left behind. Multiple mount locations are available with added deck flanges. The removable column is designed to lock into deck flange to prevent twist-lock feature to loosen.

## FEATURES, SPECS & DIMENSIONS

- Polished Aluminum/316 Stainless Steel for extreme marine environment
- Twist-lock design makes pedestal removal easy
- Low-profile securing/locking mechanism
- Table Swivel Rotation
- Contact Imtra for custom height options