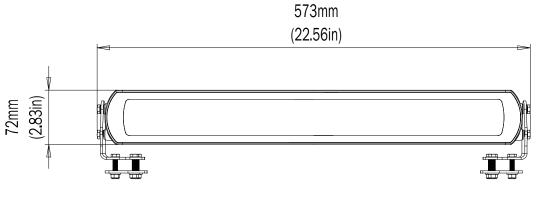

## Curved Spot Light - 20"

ABOVEWATER LED SPOT LIGHT

| PHYSICAL                        |                                                 |  |
|---------------------------------|-------------------------------------------------|--|
| Beam Angle                      | 9° - 20° Letterbox Beam (Vert - Horiz)          |  |
| Water Ingress Protection Rating | IP68                                            |  |
| Light Face Dimensions (LxWxH)   | 57.3 x 7.2 x 9.6 cm (22.6 x 2.8 x 3.8 in)       |  |
| Housing Type                    | Powder Coated Aluminium Body with Makrolon Lens |  |
| Light Cable Length              | 50cm (19.7 in)*                                 |  |
| Weight                          | 3.0 Kg (6.6 Lbs)                                |  |
| Mechanical Installation         | Stainless Steel Fixing Brackets                 |  |