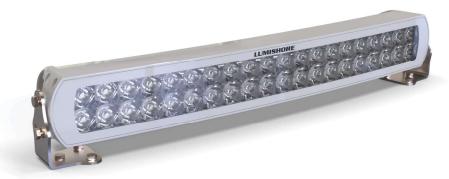

## Curved Spot Light - 20"

ABOVEWATER LED SPOT LIGHT

| PART DESCRIPTION        | WHITE CURVED LED SPOT LIGHT 20"                                                                       |
|-------------------------|-------------------------------------------------------------------------------------------------------|
| Part Number             | 60-0471                                                                                               |
| Available Colors        | White (5000 K)                                                                                        |
| Lumens                  | 33,750                                                                                                |
| Fixture Lumens (White)  | 15,000                                                                                                |
| Number & Type Of LED    | 40 x 10W White LED                                                                                    |
| LED Power - HICOB Array | Yes                                                                                                   |
| Typical LED Life        | 50,000+ Hours                                                                                         |
| Warranty                | 2 Years                                                                                               |
| User Control Options    | On/Off Switch (Third party supplied) Eclipse Command Center Lumi-Link Command Center                  |
| Electrical Installation | Simple 2 Wire Connection (3 Wires when used with Eclipse Command Center, or Lumi-Link Command Center) |
| Housing Type            | Powder Coated Aluminium Body with Makrolon Lens                                                       |

## Curved Spot Light - 20"

ABOVEWATER LED SPOT LIGHT

| PHYSICAL                        |                                                 |  |
|---------------------------------|-------------------------------------------------|--|
| Beam Angle                      | 9° - 20° Letterbox Beam (Vert - Horiz)          |  |
| Water Ingress Protection Rating | IP68                                            |  |
| Light Face Dimensions (LxWxH)   | 57.3 x 7.2 x 9.6 cm (22.6 x 2.8 x 3.8 in)       |  |
| Housing Type                    | Powder Coated Aluminium Body with Makrolon Lens |  |
| Light Cable Length              | 50cm (19.7 in)*                                 |  |
| Weight                          | 3.0 Kg (6.6 Lbs)                                |  |
| Mechanical Installation         | Stainless Steel Fixing Brackets                 |  |