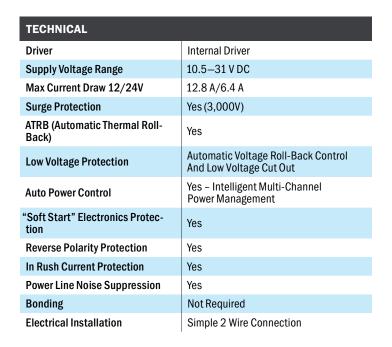

## Curved Spot Light - 20"

ABOVEWATER LED SPOT LIGHT

| PART DESCRIPTION        | WHITE CURVED LED SPOT LIGHT 20"                                                                       |
|-------------------------|-------------------------------------------------------------------------------------------------------|
| Part Number             | 60-0471                                                                                               |
| Available Colors        | White (5000 K)                                                                                        |
| Lumens                  | 33,750                                                                                                |
| Fixture Lumens (White)  | 15,000                                                                                                |
| Number & Type Of LED    | 40 x 10W White LED                                                                                    |
| LED Power - HICOB Array | Yes                                                                                                   |
| Typical LED Life        | 50,000+ Hours                                                                                         |
| Warranty                | 2 Years                                                                                               |
| User Control Options    | On/Off Switch (Third party supplied) Eclipse Command Center Lumi-Link Command Center                  |
| Electrical Installation | Simple 2 Wire Connection (3 Wires when used with Eclipse Command Center, or Lumi-Link Command Center) |
| Housing Type            | Powder Coated Aluminium Body with Makrolon Lens                                                       |