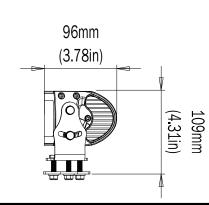

## Curved Spot Light - 20"

ABOVEWATER LED SPOT LIGHT

| PHYSICAL                        |                                                 |  |
|---------------------------------|-------------------------------------------------|--|
| Beam Angle                      | 9° - 20° Letterbox Beam (Vert - Horiz)          |  |
| Water Ingress Protection Rating | IP68                                            |  |
| Light Face Dimensions (LxWxH)   | 57.3 x 7.2 x 9.6 cm (22.6 x 2.8 x 3.8 in)       |  |
| Housing Type                    | Powder Coated Aluminium Body with Makrolon Lens |  |
| Light Cable Length              | 50cm (19.7 in)*                                 |  |
| Weight                          | 3.0 Kg (6.6 Lbs)                                |  |
| Mechanical Installation         | Stainless Steel Fixing Brackets                 |  |