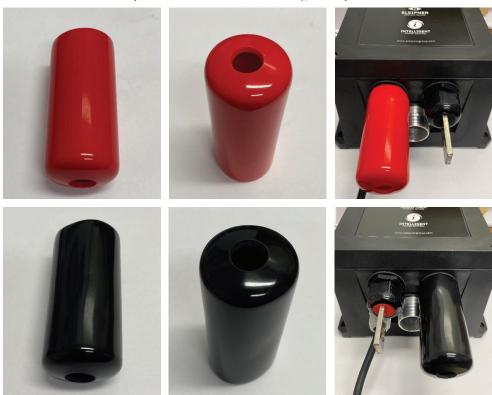

## Upgraded SX Control Box New External Battery Cable Connections

Optional hardware and boots offered by Imtra

\*Hardware in 8m and 10m depending on SX/SXP35 or 50 models

SM153934.BLK - Black Boot for SX Control Box and Neg battery cable connection

SM153934.RED – Red Boot for SX Control Box and Pos battery cable connection

SM153934.M8SCR - Flange Bolt/Screw 8M x 20mm for SX Control Box and ext battery cable connection

SM153934.M8NUT – Flange Nut 8M for SX Control Box and ext battery cable connection