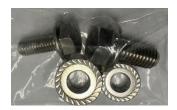

SM153934.RED – Red Boot for SX Control Box and Pos battery cable connection

SM153934.M8SCR - Flange Bolt/Screw 8M x 20mm for SX Control Box and ext battery cable connection

SM153934.M8NUT – Flange Nut 8M for SX Control Box and ext battery cable connection

SM153934.M10SCR - Flange Bolt/Screw 10M x 20mm for SX Control Box and ext battery cable

SM153934.M10NUT - Flange Nut 10M for SX Control Box and ext battery cable connection