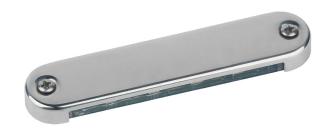

# Duxbury

The Duxbury LED courtesy light is the ideal courtesy & step light for indirect lighting applications. It contains four "hidden" low power SMD LEDs that project their subtle non-glare illumination in a downward direction to effectively illuminate steps and walkways. The flat profile and slightly rounded edges make them ideal for stair risers. The all stainless steel cover is securely installed with screws over the fully sealed and potted LED subassembly resulting in secure mounting and a 100% waterproof installation. They draw minimal power, run cool, and are completely maintenance free. Two finishes and three LED colors to choose from.

#### Features

- AISI 316 stainless steel bezel
- Completely sealed & potted LED sub-assembly
- Surface mount installation
- Constant current driver
- Low power SMD LEDs