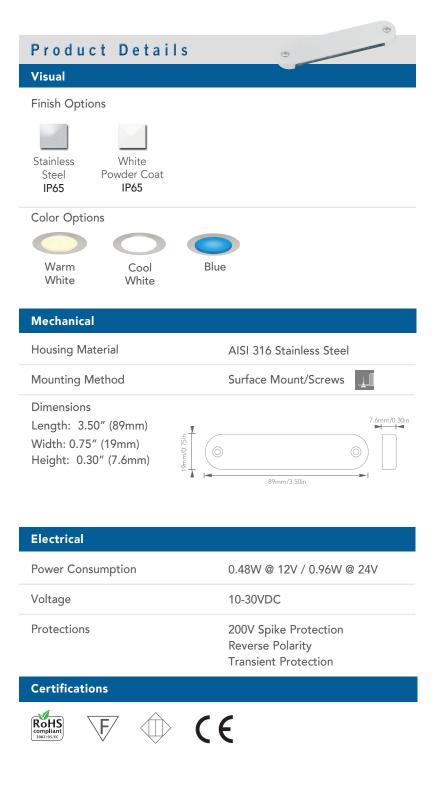

#### Features

- AISI 316 stainless steel bezel
- Completely sealed & potted LED sub-assembly
- Surface mount installation
- Constant current driver
- Low power SMD LEDs

### Benefits

- Maintenance free finish
- Completely waterproof
- Easy installation (just 2 screws)
- Up to 50,000 hrs life
- Miniscule power consumption