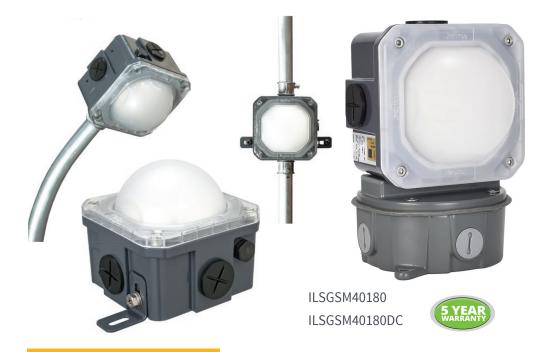

# **Offshore Series LED JBOX Light**

#### **OVERVIEW**

Designed to outshine and outlast the competition, the Junction Box (JBOX) fixture features advanced electronic technology like **Electronic Thermal** Management, and a Redundant Circuit Design that allows the fixture to function even if half of the light should fail for unknown reasons. The JBOX fixture is the most dependable LED fixture in the workplace and is an ideal choice for new builds and refit projects.

#### **FEATURES**

- · LED light and jbox all in one
- Completely water tight to IP68
- Matches light of 75W incandescent fixtures
- Ultra wide 180° beam angle
- Electronic thermal management system
- · Failsafe redundant circuit design
- Thermal vent with liquid/particle repelling Gore® membrane

## Visual

| Finish Options | Grey |  |
|----------------|------|--|
| Beam Angle     | 180° |  |