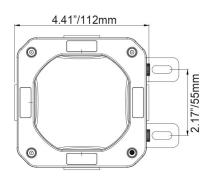

g grade LEDs used in these fixtures provide the long soughtafter stability demanded for commercial illumination in brightness, efficacy, lifetime, and color temperatures. These lights are suitable for use in commercial/industrial/ military applications as well as for recreational and USCG inspected commercial vessels.

Visit www.imtra.com to see our full line of products.

## **PRODUCT DETAILS**

## Visual

| Finish Options | Grey |  |
|----------------|------|--|
| Beam Angle     | 180° |  |

#### Mechanical

| Housing Material   | Die-Cast 6061 Aluminum                   |
|--------------------|------------------------------------------|
| Mounting Method    | SS or Aluminum adjustable angle brackets |
| Ingress Protection | IP68                                     |

## **Dimensions**





#### Electrical

| Power Consumption     | 0.83A@12VDC, 0.41A@24VDC<br>0.09A@115VAC, 0.04A@230VAC |
|-----------------------|--------------------------------------------------------|
| Voltage               | 9-32VDC/90-264VAC                                      |
| Operating Temperature | -40°C to 60°C                                          |
| Lumens                | 1,000 lms                                              |

#### Certifications