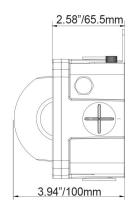

grade LEDs used in these fixtures provide the long soughtafter stability demanded for commercial illumination in brightness, efficacy, lifetime, and color temperatures. These lights are suitable for use in commercial/industrial/ military applications as well as for recreational and USCG inspected commercial vessels.

Visit www.imtra.com to see our full line of products.

## **PRODUCT DETAILS**

## Visual

| Finish Options | Grey |  |
|----------------|------|--|
| Beam Angle     | 180° |  |

#### Mechanical

| Housing Material   | Die-Cast 6061 Aluminum                   |
|--------------------|------------------------------------------|
| Mounting Method    | SS or Aluminum adjustable angle brackets |
| Ingress Protection | IP68                                     |

## **Dimensions**





#### Electrical

| Power Consumption     | 0.83A@12VDC, 0.41A@24VDC<br>0.09A@115VAC, 0.04A@230VAC |
|-----------------------|--------------------------------------------------------|
| Voltage               | 9-32VDC/90-264VAC                                      |
| Operating Temperature | -40°C to 60°C                                          |
| Lumens                | 1,000 lms                                              |

#### Certifications