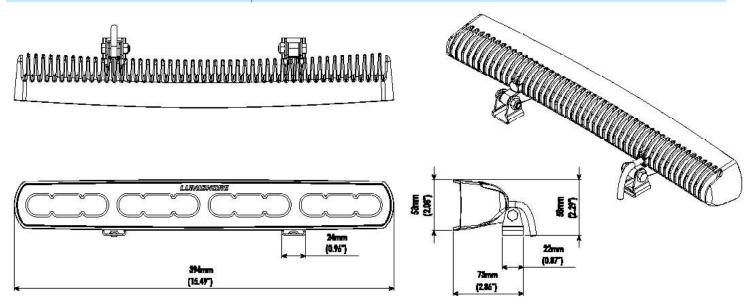

| PHYSICAL                                      |                                                           |  |
|-----------------------------------------------|-----------------------------------------------------------|--|
| Beam Angle                                    | 60° - 90° Oval Beam                                       |  |
| Water Ingress Protection Rating               | IP68                                                      |  |
| Light Dimensions including<br>Bracket (LxWxH) | 39.4 x 5.3 x 7.3 cm (15.49 x 2.08 x 2.86 in)              |  |
| Housing Type                                  | Powder Coated Aluminium Body with Borosilicate Glass Lens |  |
| Light Cable Length                            | 50cm (19.7 in)*                                           |  |
| Weight                                        | 1100g (2.42 Lbs)                                          |  |
| Mechanical Installation                       | Stainless Steel Fixing Brackets                           |  |