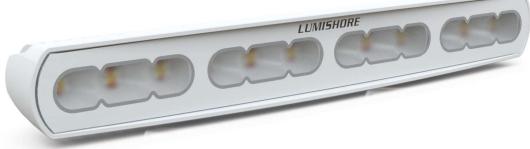

## FLOOD LIGHT 18"

ABOVEWATER LUX COLOUR CHANGE LED FLOOD LIGHT

| PART DESCRIPTION        | LUX LED FLOOD LIGHT 18"                                                                            |
|-------------------------|----------------------------------------------------------------------------------------------------|
| Part Number             | 60-0393 - LUX Light Control Module<br>60-0470 - LUX 18" Flood Light                                |
| Available Colors        | White Color Temperature Tunable (2700K to 6500K) and Full Spectrum RGB in the same LED Flood Light |
| Lumens                  | 16,875                                                                                             |
| Fixture Lumens (White)  | 7,500                                                                                              |
| Number & Type Of LED    | Warm White, Cold White, Red, Green and Blue (5 Channel)                                            |
| LED Power - HICOB Array | Yes                                                                                                |
| Typical LED Life        | 50,000+ Hours                                                                                      |
| Warranty                | 2 Years                                                                                            |
| User Control Options    | Lumi-Link Command Center Customer Supplied Momentary Switch                                        |
| Electrical Installation | Simple 3 Wire Connection                                                                           |
| Housing Type            | Powder Coated Aluminium Body with Frosted Lens                                                     |

## FLOOD LIGHT 18"

ABOVEWATER LUX COLOUR CHANGE LED FLOOD LIGHT

| TECHNICAL                              |                                                                |  |
|----------------------------------------|----------------------------------------------------------------|--|
| Driver                                 | Mulit-Channel Internal Driver                                  |  |
| Supply Voltage Range                   | 10.5-31 V DC                                                   |  |
| Max Current Draw 12/24V                | 9.2 A/4.6 A                                                    |  |
| Surge Protection                       | Yes (3,000V)                                                   |  |
| ATRB (Automatic Thermal Roll-<br>Back) | Yes                                                            |  |
| Low Voltage Protection                 | Automatic Voltage Roll-Back Control<br>And Low Voltage Cut Out |  |
| Auto Power Control                     | Yes – Intelligent Multi-Channel<br>Power Management            |  |
| "Soft Start" Electronics Protection    | Yes                                                            |  |
| Reverse Polarity Protection            | Yes                                                            |  |
| In Rush Current Protection             | Yes                                                            |  |
| Power Line Noise Suppression           | Yes                                                            |  |
| Bonding                                | Not Required                                                   |  |
| Electrical Installation                | Simple 3 Wire Connection (See Installation Manual)             |  |