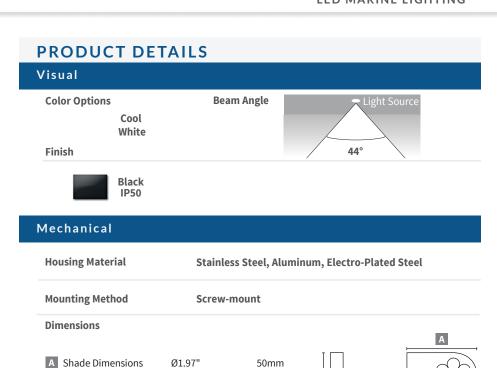

g with a simple touch
of one's finger.





## **FEATURES**

- Flexible umbilical (gooseneck) design chart light
- TouchLED switch technology
- Bulkhead and table mount options
- Programmable "red" nightlight function







## **Advanced LED Solutions**

Imtra is at the forefront in the development of LED products for today's marine market. We are proud to offer a family of first-in-class high flux LED lights that combine proprietary drive electronics with advanced optics and efficient thermal management techniques. Imtra PowerLEDs let builders and boat owners enjoy all the advantages of the latest LED technology, backed by Imtra's expertise and support. To see our full line of LED products, visit www.imtra.com.

## An excellent choice for:

- Chart tables
- Desks
- Bunks

www.imtra.com



| Electrical        |                                    |
|-------------------|------------------------------------|
| Power Consumption | 2W                                 |
| Voltage           | 10-30VDC                           |
| Protections       | Reverse Polarity, Surge Protection |
| Lumens            | 85 lm                              |
| Certifications    |                                    |

35mm

300mm/500mm

1.36"

11.81"/19.68"





B Base Diameter

c Full Extension