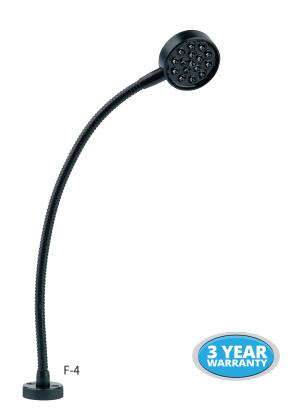

## F-4 Chart Light

The F-4 series is a new generation
LED task light that is the result of
combining high-tech components
with high-tech functionality. The
F-4 incorporates a cutting-edge
microcontroller with the latest
high-power Light-Emiting-Diodes
(LEDs). Use of LED's results in
miniscule power consumption, low
operating temperature, vibration
resistance, and extremely long life.
The high tech microcontroller allows
the end-user to take complete control
of his/her lighting with a simple touch
of one's finger.

## **FEATURES**

- Flexible umbilical (gooseneck) design chart light
- TouchLED switch technology
- Bulkhead and table mount options
- Programmable "red" nightlight function

## An excellent choice for:

- Chart tables
- Desks
- Bunks

www.imtra.com

| Electrical        |                                    |
|-------------------|------------------------------------|
| Power Consumption | 2W                                 |
| Voltage           | 10-30VDC                           |
| Protections       | Reverse Polarity, Surge Protection |
| Lumens            | 85 lm                              |
| Certifications    |                                    |