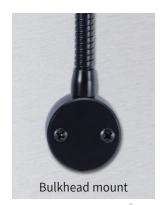

## **FEATURES**

- Flexible umbilical (gooseneck) design chart light
- TouchLED switch technology
- Bulkhead and table mount options
- Programmable "red" nightlight function