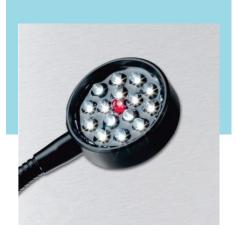

## F-4 Chart Light

The F-4 series is a new generation
LED task light that is the result of
combining high-tech components
with high-tech functionality. The
F-4 incorporates a cutting-edge
microcontroller with the latest
high-power Light-Emiting-Diodes
(LEDs). Use of LED's results in
miniscule power consumption, low
operating temperature, vibration
resistance, and extremely long life.
The high tech microcontroller allows
the end-user to take complete control
of his/her lighting with a simple touch
of one's finger.

## **FEATURES**

- Flexible umbilical (gooseneck) design chart light
- TouchLED switch technology
- Bulkhead and table mount options
- Programmable "red" nightlight function