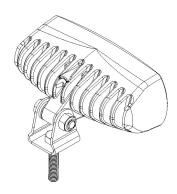

## FLOOD LIGHT 4"

ABOVEWATER LUX COLOUR CHANGE LED FLOOD LIGHT

| PART DESCRIPTION        | LUX LED FLOOD LIGHT 4"                                                                                          |
|-------------------------|-----------------------------------------------------------------------------------------------------------------|
| Part Number             | 60-0393 - LUX Light Control Module (Required - up to 5 FLood Lights per module)<br>60-0468 - LUX 4" Flood Light |
| Available Colors        | White Color Temperature Tunable (2700K to 6500K) and Full Spectrum RGB in the same LED Flood Light              |
| Lumens                  | 2,360                                                                                                           |
| Fixture Lumens (White)  | 1,050                                                                                                           |
| Number & Type Of LED    | Warm White, Cold White, Red, Green and Blue (5 Channel)                                                         |
| LED Power - HICOB Array | Yes                                                                                                             |
| Typical LED Life        | 50,000+ Hours                                                                                                   |
| Warranty                | 2 Years                                                                                                         |
| User Control Options    | Lumi-Link Command Center Customer Supplied Momentary Switch                                                     |
| Electrical Installation | Simple 3 Wire Connection                                                                                        |
| Housing Type            | Powder Coated Aluminium Body with Frosted Lens                                                                  |

| PHYSICAL                                      |                                                           |  |
|-----------------------------------------------|-----------------------------------------------------------|--|
| Beam Angle                                    | 70° - 100° Oval Beam                                      |  |
| Water Ingress Protection Rating               | IP68                                                      |  |
| Light Dimensions including<br>Bracket (LxWxH) | 10.6 x 4.5 x 5.8 cm (4.20 x 1.77 x 2.29 in)               |  |
| Housing Type                                  | Powder Coated Aluminium Body with Borosilicate Glass Lens |  |
| Light Cable Length                            | 35cm (13.8 in)*                                           |  |
| Weight                                        | 250g (0.5 Lbs)                                            |  |
| Mechanical Installation                       | Single Stainless Steel Fixing Bracket                     |  |