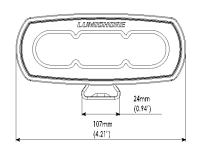

| PHYSICAL                                      |                                                           |  |
|-----------------------------------------------|-----------------------------------------------------------|--|
| Beam Angle                                    | 70° - 100° Oval Beam                                      |  |
| Water Ingress Protection Rating               | IP68                                                      |  |
| Light Dimensions including<br>Bracket (LxWxH) | 10.6 x 4.5 x 5.8 cm (4.20 x 1.77 x 2.29 in)               |  |
| Housing Type                                  | Powder Coated Aluminium Body with Borosilicate Glass Lens |  |
| Light Cable Length                            | 35cm (13.8 in)*                                           |  |
| Weight                                        | 250g (0.5 Lbs)                                            |  |
| Mechanical Installation                       | Single Stainless Steel Fixing Bracket                     |  |