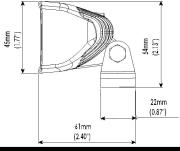

| PHYSICAL                                      |                                                           |  |
|-----------------------------------------------|-----------------------------------------------------------|--|
| Beam Angle                                    | 70° - 100° Oval Beam                                      |  |
| Water Ingress Protection Rating               | IP68                                                      |  |
| Light Dimensions including<br>Bracket (LxWxH) | 10.6 x 4.5 x 5.8 cm (4.20 x 1.77 x 2.29 in)               |  |
| Housing Type                                  | Powder Coated Aluminium Body with Borosilicate Glass Lens |  |
| Light Cable Length                            | 35cm (13.8 in)*                                           |  |
| Weight                                        | 250g (0.5 Lbs)                                            |  |
| Mechanical Installation                       | Single Stainless Steel Fixing Bracket                     |  |