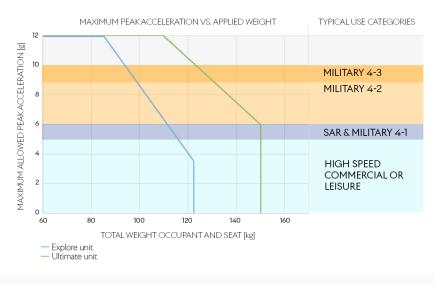

## Norsap 150 Ultimate Performance is

perfect for faster demanding operations in harsh and challenging conditions. Norsap Ultimate Performance is also recommended for heavier users.

**Norsap 150 Explore Performance** is ideal for SAR and leisure at lower speeds.

#### Max 150 KG

Max combined user and seat weight: Explore unit 122.5kg / Ultimate unit 150kg