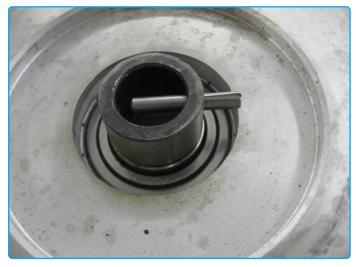

# 5)

After removing any remains of the old shear pin, install new shear pin smooth end first leaving the wider "flared" end to be hammered into place. The pin should slide in about <sup>3</sup>/<sub>4</sub> of the way by hand.

# 6)

**Note:** One hole in the motor shaft is larger than the other. The shear pin should be installed into the larger hole and then hammered into the smaller hole.

The pin will not install properly into the smaller hole as shown here.