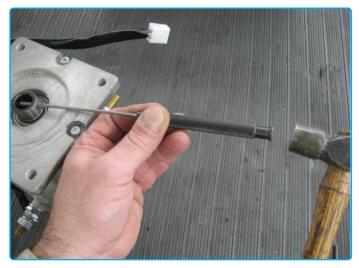

cket.



# 1)

Remove the positive and negative battery cables. Be sure to hold the cable stud jam nut securely when loosening the outer nut with a pair of needle nose vise grips or other suitable tool.







**3)** Remove the solenoid cover



# 4)

Remove the 4 motor mounting bolts and lift themotor off the motor bracket.



# 5)

After removing any remains of the old shear pin, install new shear pin smooth end first leaving the wider "flared" end to be hammered into place. The pin should slide in about <sup>3</sup>/<sub>4</sub> of the way by hand.



# 6)

**Note:** One hole in the motor shaft is larger than the other. The shear pin should be installed into the larger hole and then hammered into the smaller hole.

The pin will not install properly into the smaller hole as shown here.



7)

Using a pin punch, hammer the shear pin in until fully seated.







# 9)

Re-install motor by reversing the above steps.

**Important:** When re-installing the battery cables, ensure the jam nut is held securely when tightening the outer nut as detailed in step 1.

# Distributors

### Argentina

Trimer SA Buenos Aires Tel: +54 11 4580 0444 Fax: +54 11 4580 0440 www.trimer.com.ar trimer@trimer.com.ar

# Australia

AMI Sales Freemantle, WA Tel: +61 89 331 0000 Fax: +61 89 314 2929 ami@amisales.com.au

# Austria

G. Ascherl GmbH Hard, Bregenz Tel: +43 5574 899000 Fax: +43 5574 89900-10 www.ascherl.at office@ascherl.at

# Benelux

ASA Boot Electro Watergang Tel: +31 20 436 9100 Fax: +31 20 436 9109 www.asabootelectro.nl info@asabootelectro.nl

# Brazil

Electra Service Ltda. Guaruja Te