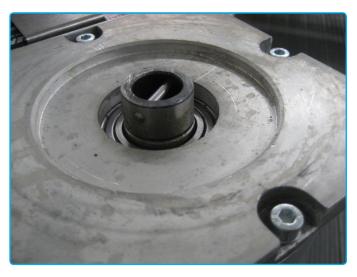

# 9)

Re-install motor by reversing the above steps.

**Important:** When re-installing the battery cables, ensure the jam nut is held securely when tightening the outer nut as detailed in step 1.