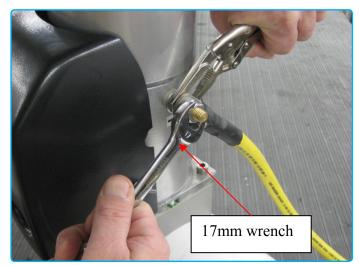

# 1)

Remove the positive and negative battery cables. Be sure to hold the cable stud jam nut securely when loosening the outer nut with a pair of needle nose vise grips or other suitable tool.

**3)** Remove the solenoid cover