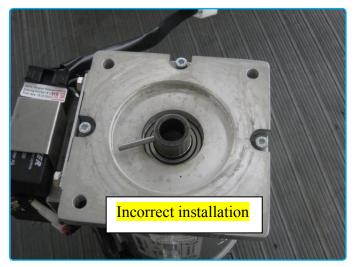

# 6)

**Note:** One hole in the motor shaft is larger than the other. The shear pin should be installed into the larger hole and then hammered into the smaller hole.

The pin will not install properly into the smaller hole as shown here.