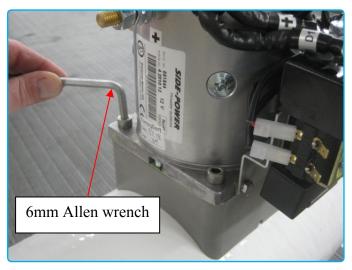

# 4)

Remove the 4 motor mounting bolts and lift themotor off the motor bracket.