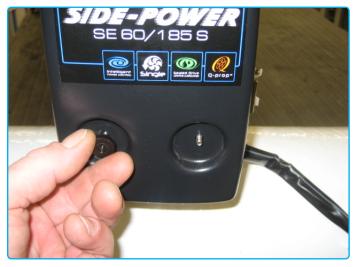

# 9)

Re-install motor by reversing the above steps.

**Important:** When re-installing the battery cables, ensure the jam nut is held securely when tightening the outer nut as detailed in step 1.