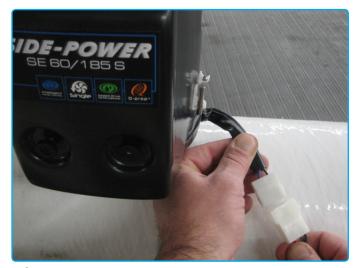

Caution: Always ensure the thruster battery switch is turned off, or the thruster fuse is removed before disconnecting the battery cables and removing the thruster motor from the motor bracket.

# 1)

Remove the positive and negative battery cables. Be sure to hold the cable stud jam nut securely when loosening the outer nut with a pair of needle nose vise grips or other suitable tool.

**3)** Remove the solenoid cover