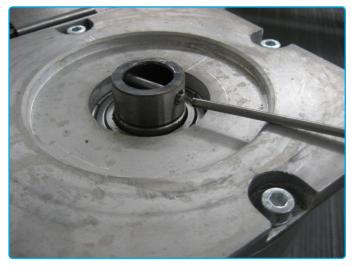

7)

Using a pin punch, hammer the shear pin in until fully seated.

# 9)

Re-install motor by reversing the above steps.

**Important:** When re-installing the battery cables, ensure the jam nut is held securely when tightening the outer nut as detailed in step 1.