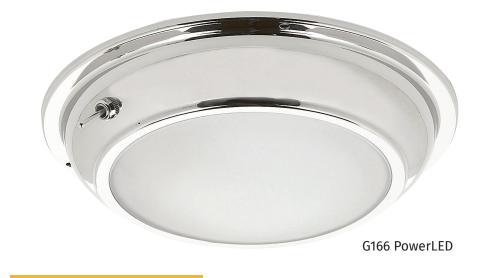

# **G166** PowerLED

#### OVERVIEW

An attractive and durable dome light fixture that is suitable for general interior illumination. It utilizes Imtra's latest PowerLED technology to give new life to a classic design. Available with a highly polished stainless steel bezel and solid frosted glass lens. This surface-mounted light has its own integrated on/off switch, or is fully dimmable with Imtra's PWM dimmer and a momentary switch.

#### EATURES

- All stainless steel construction
- Integrated drive electronics and on/off switch
- Solid glass frosted lens
- Double gaskets for splash-proof protection
- PWM dimming interface
- Easy surface-mount installation with screws
- No radiated heat