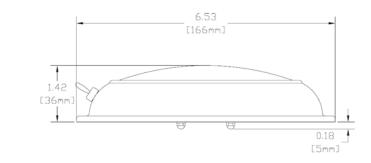

## Dimensions

| Electrical        |                                                                  |  |
|-------------------|------------------------------------------------------------------|--|
| Power Consumption | 4.70W                                                            |  |
| Voltage           | 10-30VDC                                                         |  |
| Protections       | Reverse Polarity, 200V Spike Protection,<br>Transient Protection |  |
| Dimmer Interface  | Pulse Width Modulation                                           |  |
| Certifications    |                                                                  |  |
| CE ROHS V         | Designed &<br>Assembled                                          |  |