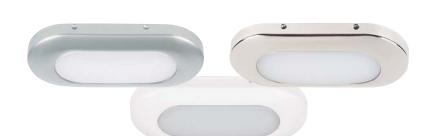

# Montauk

This elegantly appointed low profile LED courtesy light features soft rounded edges that blend in perfectly with its environment. It features the latest generation voltage regulated SMD LEDs from Osram. The circuit board is designed to optimize light output and extend operating life of the LED diodes. The result is high performance and consistent light output over an extremely wide voltage range.

#### An excellent choice for:

- Courtesy lighting
- Companionway lighting
- Low level cockpit illumination
- Transom steps

Montauk LED

#### Features

- Stainless steel trim ring
- Low profile design
- O-ring seal
- Solid state circuitry
- Consistent lumen maintenance across voltage range