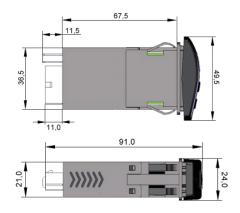

| CT41 Wiper Switch Technical Specifications |          | Item Number | Description                         |
|--------------------------------------------|----------|-------------|-------------------------------------|
| Power Supply:                              | 10-30VDC | EX210341    | Wiper Control for One Wiper 12/24V  |
| Internal Fuse:                             | 4 Amp    | EX210342    | Wiper Control for Two Wipers 12/24V |