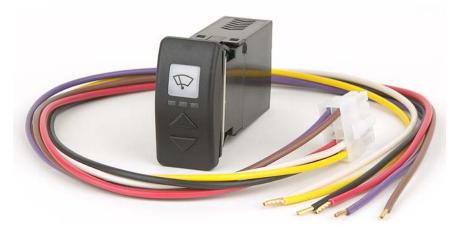

www.imtra.com

Imtra's new electronic wiper switches are designed to incorporate numerous operational features into one small compact stand alone unit. These switches can be easily installed in standard dashboard switching systems (like Carlingswitch). Theses units are offered for one or two wiper motors in 12 or 24V and are compatible with all Exalto wiper motors.

## Features and Benefits

- Multifunction switch for one or two wipers (10-30VDC).
- Compact stand-alone unit
- Fits standard dashboard switching systems
- Easy installation
- 5 speed settings (low, high, plus 3 levels of intermittent)
- Smart wipe/wash capabilities
- · Switches work with all models of the Exalto motors
- Dimmer input
- 2-Wiper unit will operate both wipers synchronized or independently

| CT41 Wiper Switch Technical Specifications |          | Item Number | Description                         |
|--------------------------------------------|----------|-------------|-------------------------------------|
| Power Supply:                              | 10-30VDC | EX210341    | Wiper Control for One Wiper 12/24V  |
| Internal Fuse:                             | 4 Amp    | EX210342    | Wiper Control for Two Wipers 12/24V |